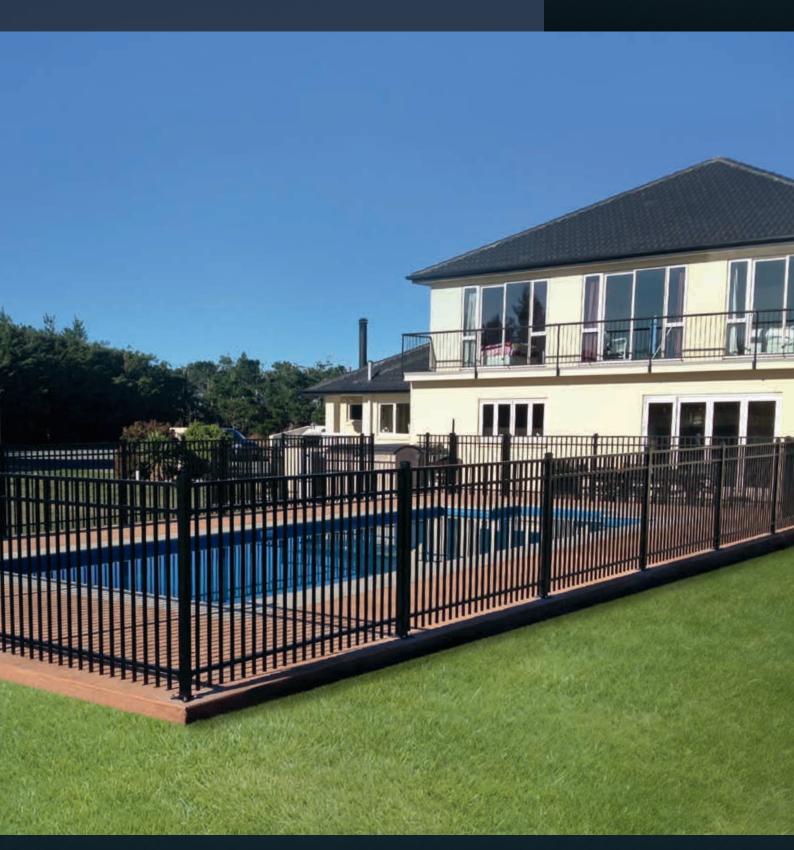

#### STRONG AND SAFE POOL AND PERIMETER FENCING

Sanctuary Contemporary Fencing is ideal for enclosing your pool or property and can be finished off with matching gates. Manufactured from the highest quality aluminium for corrosion resistance and strength, Contemporary fencing is built for long term resilience.

Contemporary fencing is very popular for pool fencing and complies with NZBC Clause F9 & 162C of the Building Act (pool safety legislation). Matching pool gates can be supplied with self-closing hinges and child resistant locks, to meet pool fencing regulations.

Offered in four popular heights; 1200mm, 1350mm, 1500mm or 1800mm, Contemporary fencing panels are 2400mm wide and finished in standard satin black, or can be powder coated in a custom colour of your choice. Robust square balusters, an extra top rail and high quality cast aluminium components, makes this fencing strong and ready for years of work.