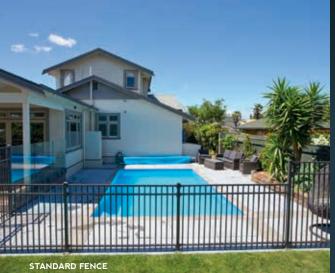

#### STRONG AND SAFE POOL AND PERIMETER FENCING

Sanctuary Contemporary Fencing is ideal for enclosing your pool or property and can be finished off with matching gates. Manufactured from the highest quality aluminium for corrosion resistance and strength, Contemporary fencing is built for long term resilience.

Offered in four popular heights; 1200mm, 1350mm, 1500mm or 1800mm, Contemporary fencing panels are 2400mm wide and finished in standard satin black, or can be powder coated in a custom colour of your choice. Robust square balusters, an extra top rail and high quality cast aluminium components, makes this fencing strong and ready for years of work.