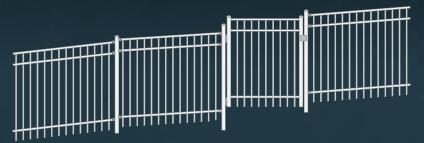

#### CONTEMPORARY GATES

Standard gates manufactured to match the Contemporary fence range. Arrowhead gates custom made to order.

#### GATE SPECIFICATIONS

STANDARD GATE HEIGHTS STANDARD GATE WIDTHS CUSTOM HEIGHTS 1200mm or 1500mm 997mm 700mm-1800mm

ARROWHE AD FENCE