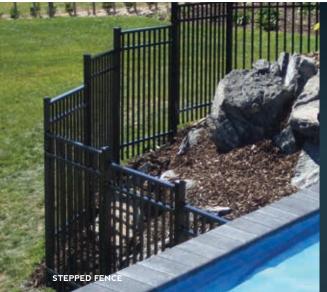

### **RAKED FENCE**

Only available in 1200mm high panels, 500mm rise over 2400mm width (maximum) =  $12^{\circ}$  adjustment (maximum)

Panels can be stepped to match slope. Higher panels may be needed to comply with pool fencing regulations.