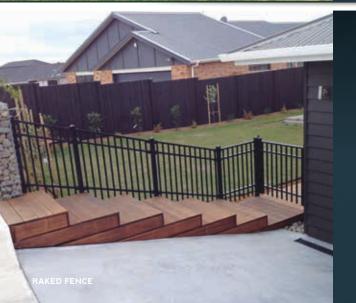

### **RAKED FENCE**

Only available in 1200mm high panels, 500mm rise over 2400mm width (maximum) =  $12^{\circ}$  adjustment (maximum)

Panels can be stepped to match slope. Higher panels may be needed to comply with pool fencing regulations.