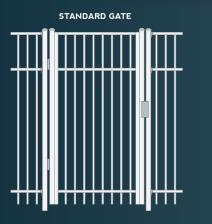

#### CONTEMPORARY GATES

Standard gates manufactured to match the Contemporary fence range. Arrowhead gates custom made to order.

#### GATE SPECIFICATIONS

STANDARD GATE HEIGHTS STANDARD GATE WIDTHS CUSTOM HEIGHTS 1200mm or 1500mm 997mm 700mm-1800mm

ARROWHE AD FENCE