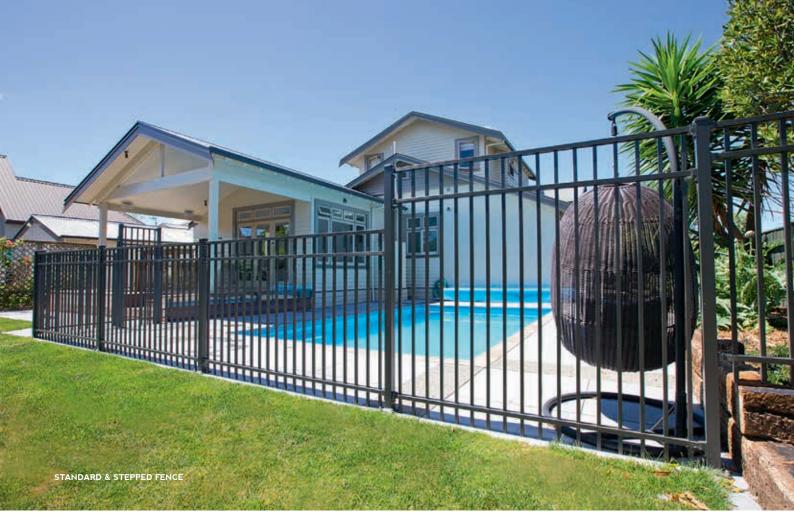

#### STRONG AND SAFE POOL AND PERIMETER FENCING

Sanctuary Contemporary Fencing is ideal for enclosing your pool or property and can be finished off with matching gates. Manufactured from the highest quality aluminium for corrosion resistance and strength, Contemporary fencing is built for long term resilience.

Contemporary fencing is very popular for pool fencing and complies with NZBC Clause F9 & 162C of the Building Act (pool safety legislation). Matching pool gates can be supplied with self-closing hinges and child resistant locks, to meet pool fencing regulations.