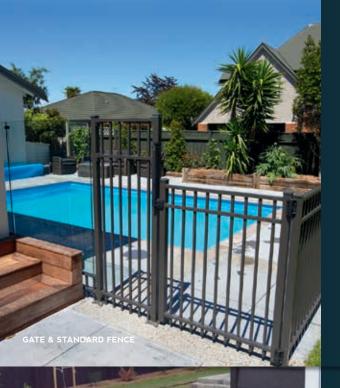

Contemporary fencing is very popular for pool fencing and complies with NZBC Clause F9 & 162C of the Building Act (pool safety legislation). Matching pool gates can be supplied with self-closing hinges and child resistant locks, to meet pool fencing regulations.

## POOL FENCING REGULATIONS

Complies with NZBC Clause F9 and 162C of the Building Act (pool safety legislation).

It is your responsibility as a Homeowner to ensure that your pool fencing layout complies with your local government body regulations. The regulations can be subject to individual local body interpretation. While Sanctuary Fencing complies with NZBC Clause F9 and 162C of the Building Act (pool safety legislation), the layout and installation must be approved by your local Council.