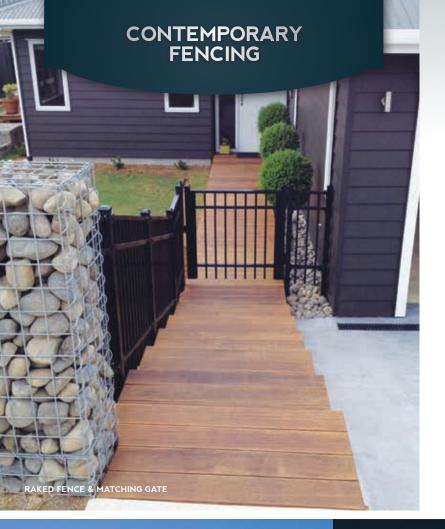

### **RAKED FENCE**

Only available in 1200mm high panels, 500mm rise over 2400mm width (maximum) =  $12^{\circ}$  adjustment (maximum)

Panels can be stepped to match slope. Higher panels may be needed to comply with pool fencing regulations.