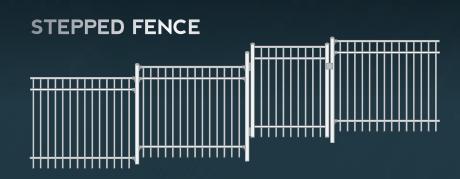

### **RAKED FENCE**

Only available in 1200mm high panels, 500mm rise over 2400mm width (maximum) =  $12^{\circ}$  adjustment (maximum)

Panels can be stepped to match slope. Higher panels may be needed to comply with pool fencing regulations.