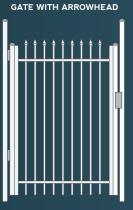

#### CONTEMPORARY GATES

Standard gates manufactured to match the Contemporary fence range. Arrowhead gates custom made to order.

#### GATE SPECIFICATIONS

STANDARD GATE HEIGHTS STANDARD GATE WIDTHS CUSTOM HEIGHTS 1200mm or 1500mm 997mm 700mm-1800mm

ARROWHE AD FENCE