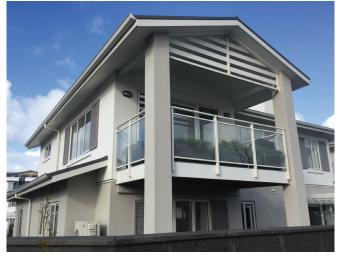

## LOUVRELITE® GABLE SUN SHADE

PASSIVE SOLAR CONTROL

The Gable Sun Shade offers passive solar control to medium and large building gables. Custom made for your project, the Gable Sun Shade is and effective and efficient way to add value to your home or building.

- + Utilising powder coated aluminium is a great way to add features to your architectural design knowing that the product will last the test of time and require minimal upkeep.
- + Architectural aluminium products are lightweight and simple

to install.

+ All the Louvrelite products are fabricated and coloured specifically for your project.