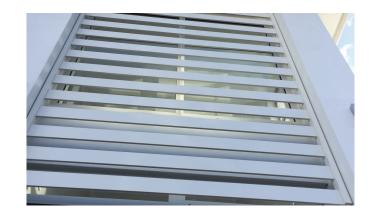

## LOUVRELITE® GABLE SUN SHADE

PASSIVE SOLAR CONTROL

The Gable Sun Shade offers passive solar control to medium and large building gables. Custom made for your project, the Gable Sun Shade is and effective and efficient way to add value to your home or building.

- + Utilising powder coated aluminium is a great way to add features to your architectural design knowing that the product will last the test of time and require minimal upkeep.
- + Architectural aluminium products are lightweight and simple

to install.

+ All the Louvrelite products are fabricated and coloured specifically for your project.