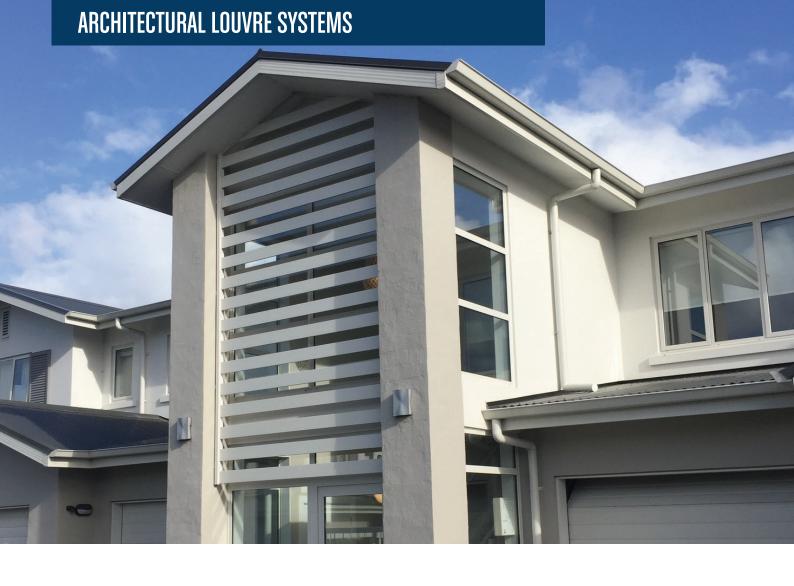

## LOUVRELITE® GABLE SUN SHADE

PASSIVE SOLAR CONTROL

The Gable Sun Shade offers passive solar control to medium and large building gables. Custom made for your project, the Gable Sun Shade is and effective and efficient way to add value to your home or building.

- + Utilising powder coated aluminium is a great way to add features to your architectural design knowing that the product will last the test of time and require minimal upkeep.
- + Architectural aluminium products are lightweight and simple

to install.

+ All the Louvrelite products are fabricated and coloured specifically for your project.