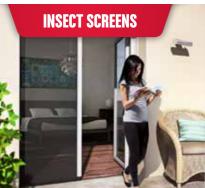

the warm air inside your home.

Retractable, modern insect screens for doors and windows, so you can finally be free, once and for all, from flies, mosquitoes and other bugs in your house. HomePlus insect screens are lightweight, easy to use and suitable for either timber or aluminium joinery, with a choice of powder coated colours available to match existing joinery.