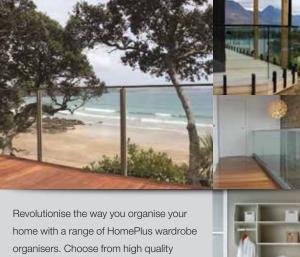

Revolutionise the way you organise your home with a range of HomePlus wardrobe organisers. Choose from high quality ventilated wire shelving, built-in ClosetPro melamine organiser or modern, minimalist Alustore wardrobe furniture.