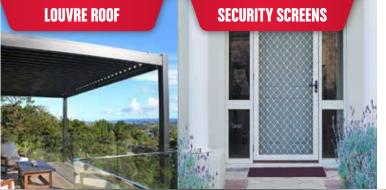

An opening louvre roof lets you enjoy your outdoor living area on your terms. You can choose to open up the louvres for more light or air, or if you need some shade just close or angle the louvres to the position you prefer. With hidden pipes, built in drop down awnings and integrated gutters, the HomePlus louvre roof system offers a seamless, modern outdoor living solution for NZ's outdoor lifestyle.

A range of security screens for your doors and windows, including traditional Amplimesh® grille which provides a visual deterrent to unwanted guests and is known for its strength. Or choose a modern alternative - SupaScreen stainless steel or Clearguard aluminium mesh screen, both of which offer maximum strength and security, whilst being virtually see through.