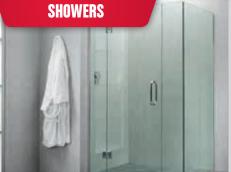

HomePlus Wardrobe & Interior doors are custom made in a variety of colours and styles of your choice.

All our showers are custom made to suit your needs with a choice of frameless, semi-frameless or framed glass styles. These can be used with tiled surfaces or acrylic linings and trays. We also supply mirrors and bath screens and our team of professionals will customise them all to get the look you want.