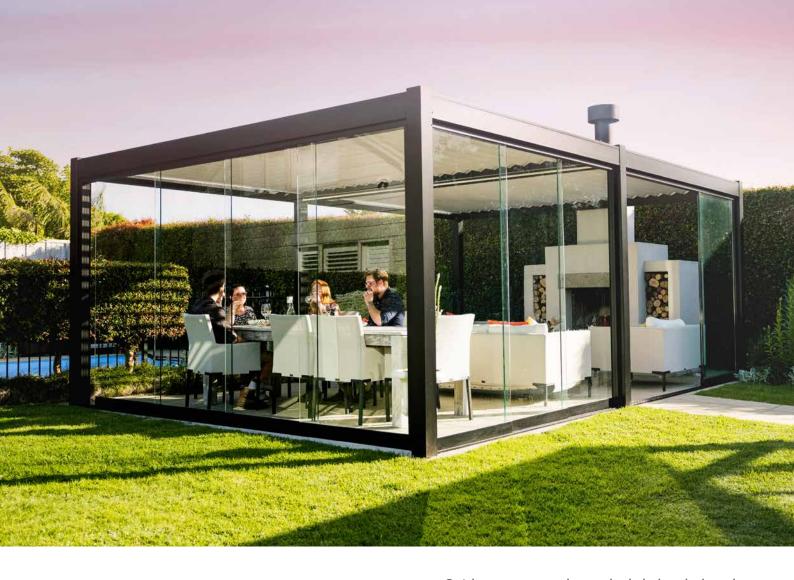

# Glaslide™

Frameless Outdoor Sliding Glass Panel System Outdoor spaces are increasingly being designed for greater flexibility - for a variety of uses and year-round living. The introduction of Frameless Sliding Glass Panels into an outdoor area creates a unique outdoor space, with the functionality of indoor spaces.

Frameless Outdoor Sliding Glass Panels provide a light and airy, semi-protected area which allows you to keep entertaining and enjoying the outdoors.

Glaslide™ Glass Sliding Doors are designed and manufactured in NZ for Kiwi lifestyles, offering additional weather protection for outdoor spaces, especially those with opening louvre roofs. Easy to operate, Glaslide™ doors slide seamlessly on their low bottom tracks and automatically lock into place as they slide past each other. Designed within the NZ wind parameters, Glaslide™ doors are suited to a wide range of outdoor sites throughout NZ, helping you to achieve your dream outdoor living space.