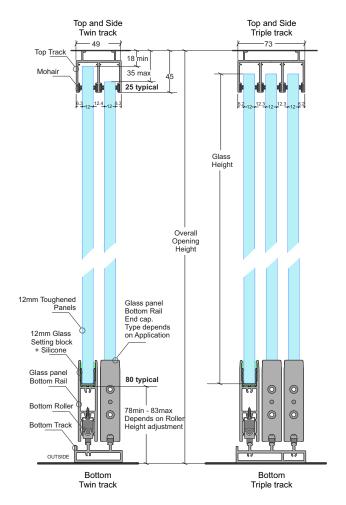

#### **Features**

- · Double and triple track options
- · Two, three, four and six panel configurations
- · Low bottom track, just 22mm
- · Opening of Glazing Space up to 80%
- · Foot operated interconnecting locking system
- · Maximum Panel weight 120 kgs
- High Quality Tandem Nylon and Stainless Steel Rollers
- Frameless glass panels in 10mm, 12mm and 15mm thicknesses, in accordance with NZS4223.3.206
- Extrusions powder coated in a wide range of Dulux Colours

#### **System Sections**

Panels available in 10mm, 12mm (shown) or 15mm Toughened Glass. For more information re multiple doors setouts refer to the product manual.

| MAX PANEL HEIGHT (not exceeding mm) | GLASS TYPE MINIMUM Thickness (mm) |                |              |                   |
|-------------------------------------|-----------------------------------|----------------|--------------|-------------------|
|                                     | Wind Zone (ULS)                   |                |              |                   |
|                                     | Low 0.72kpa                       | Medium 0.96kpa | High 1.36kpa | Very High 1.76kpa |
| 2000                                | 10mm                              | 10mm           | 12mm         | 12mm              |
| 2400                                | 12mm                              | 12mm           | 15mm         | 15mm              |
| 2800                                | 12mm                              | 15mm           | 15mm         | N/A               |
| 3000                                | 15mm                              | 15mm           | N/A          | N/A               |